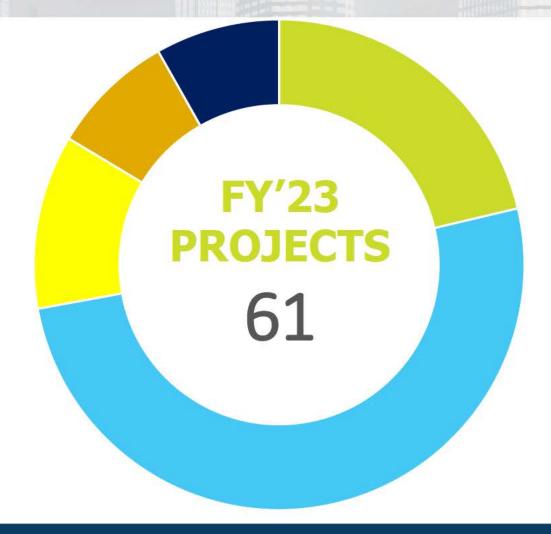

## **NEW FY'23 PROJECTS BY SOURCE**

Through March 31, 2023 non-EFI projects represent 49% of new projects.

Direct |13

EFI |31

Counsultant | 7

Investor Referral | 5

Other |5